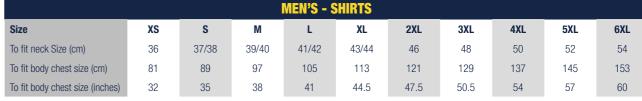

# **MEN'S MEASUREMENTS**

- 1 NECK: Measure around the neck where the top of the shirt collar would sit.
- 2 CHEST: Standing naturally, measure around the fullest part of the chest and shoulder, under the arms with your arms at resting position.
- 3 WAIST: Measure over undergarments at the natural waistline (usually approx. 1cm below the navel).
- 4 IN-LEG: Measure from crotch to floor, with shoes.