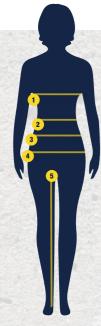

### **WOMEN'S MEASUREMENTS**

- 1 BUST: Measure around the fullest part of the bust under the arms with your arms at resting position.
- **WAIST:** Measure over undergarments 2 at the natural waistline (usually approx. 1cm above the navel).
- LOWER WAIST: Measure over
- 3 undergarment approx. 4cm below the natural waistline
- HIP: Measure over undergarments 4 at hips (usually the widest part and is approx. 25cm below the waistline).
- IN-LEG: Measure from crotch to floor, with shoes.