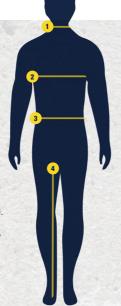

# **MEN'S MEASUREMENTS**

- 1 NECK: Measure around the neck where the top of the shirt collar would sit.
- 2 CHEST: Standing naturally, measure around the fullest part of the chest and shoulder, under the arms with your arms at resting position.
- 3 WAIST: Measure over undergarments at the natural waistline (usually approx. 1cm below the navel).
- 4 IN-LEG: Measure from crotch to floor, with shoes.